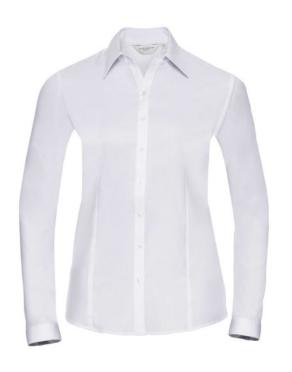

# RUSSELL WOMEN'S LONG SLEEVE SHIRT HERRINGBONE

# **Specification**

RUSSELL women's shirt with long sleeves HERRINGBONE.Our shirt is made of durable fish bone material. Slim waistline, collarless buttons, button on cuff, rounded edges.84% Cotton / 16% polyester mini fish bone, 125/130 g / m2. Wash at 40 degrees. belaXL