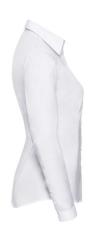

# **Specification**

RUSSELL women's shirt with long sleeves HERRINGBONE.Our shirt is made of durable fish bone material. Slim waistline, collarless buttons, button on cuff, rounded edges.84% Cotton / 16% polyester mini fish bone, 125/130 g / m2. Wash at 40 degrees. belaXL