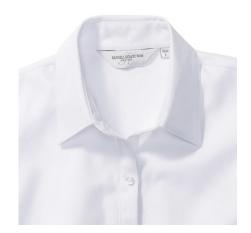

# **Specification**

RUSSELL women's shirt with long sleeves HERRINGBONE.Our shirt is made of durable fish bone material. Slim waistline, collarless buttons, button on cuff, rounded edges.84% Cotton / 16% polyester mini fish bone, 125/130 g / m2. Wash at 40 degrees. belaXL