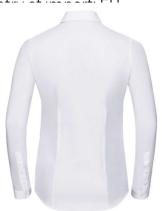

# RUSSELL WOMEN'S LONG SLEEVE SHIRT HERRINGBONE

# **Specification**

RUSSELL women's shirt with long sleeves HERRINGBONE.Our shirt is made of durable fish bone material. Slim waistline, collarless buttons, button on cuff, rounded edges.84% Cotton / 16% polyester mini fish bone, 125/130 g / m2. Wash at 40 degrees. belaXL